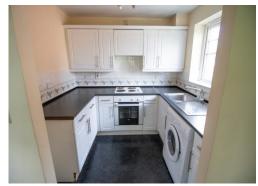

## **Kitchen** 8' 5" x 7' 9" (2.56m x 2.35m)

A fully fitted kitchen in cream with contrasting grey worktops. Space for a tall fridge freezer. The washing machine is included in the sale. Decorated in neutral colours with a grey tiled floor. A double glazed window is fitted to the side aspect.