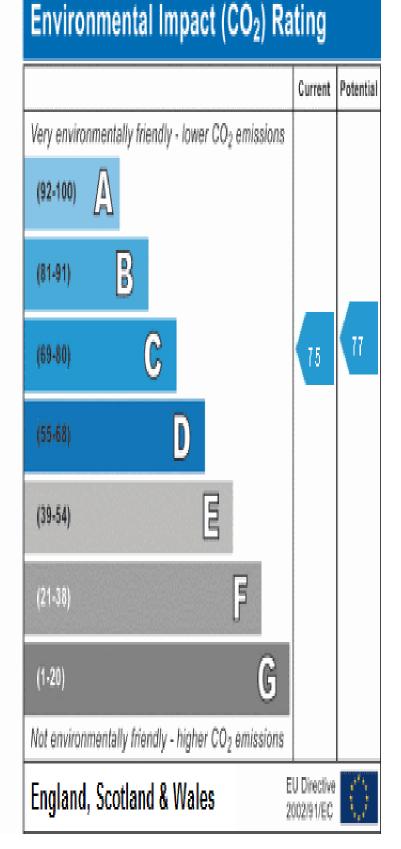

# **Energy Efficiency Rating** Current Potential Very energy efficient - lower running costs (92-100)D) (81-91)(69-80)(55-68)(39.54)(21-38)(1-20)Not energy efficient - higher running costs EU Directive England, Scotland & Wales 2002/91/EC