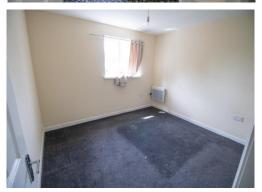

## **Master bedroom**

A double sized master bedroom to the rear of the property. Decorated in neutral colours with a grey coloured carpet. A double glazed window is fitted to the rear aspect. Warmed by an electric wall heater

# **Bedroom 2** 10' 2" x 10' 7" (3.11m x 3.22m)

A second double sized bedroom to the rear of the property. Decorated in neutral colours with a grey coloured carpet. A double glazed window is fitted to the rear aspect. Warmed by an electric wall heater.