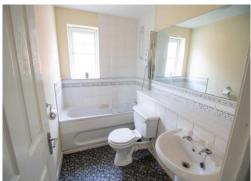

## **Family Bathroom** 5' 7" x 8' 5" (1.69m x 2.56m)

A spacious Family bathroom with a 3 piece suite in white, including a basin, toilet and a bath tub with a shower over the bath and a glass shower screen. A double glazed window is fitted to the side aspect.