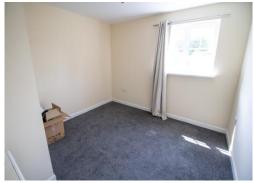

## **Master bedroom**

A double sized master bedroom to the rear of the property. Decorated in neutral colours with a grey coloured carpet. A double glazed window is fitted to the rear aspect. Warmed by an electric wall heater

# **Bedroom 2** 10' 2" x 10' 7" (3.11m x 3.22m)

A second double sized bedroom to the rear of the property. Decorated in neutral colours with a grey coloured carpet. A double glazed window is fitted to the rear aspect. Warmed by an electric wall heater.